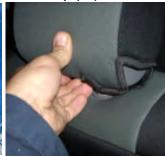

Adjust as needed.

Step (9) Slide supplied headrest covers over headrest and secure velcro.

Adjust fitment as needed.

**Step (10)** Insert headrest back onto rear seat.

Step (11) Inspect seat cover and adjust as needed. You may need to fold and tumble the seat several times and adjust to get the final fitment.

Step (9)

Step (10)

**Step (11)** 