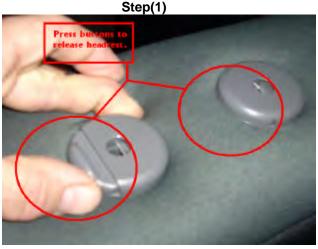

## Instructions:

- Step (1) Remove rear headrest from seat. The headrest can be removed by pressing the two buttons located on the top of the seat.
- Step (2) Slip upper seat cover over rear seat. Note location of headrest mounting holes. Slip lower Velcro strip between the upper and lower portions of the seat and secure. Connect zipper and close.
- **Step (3)** Push seat cover over headrest mounting plates. Secure under plastic caps as shown.
- Step (4) Adjust upper seat cover as needed for proper fitment.
- Step (5) Slip lower cover over seat bottom and slide back clips and straps through the gap between the top section and the lower seat section. Fold and touble the seat so that front to rear straps can be secured.
- Step (6) With seat folded forward loosen staps and attach front strap to back clip. Repeat for all three locations.