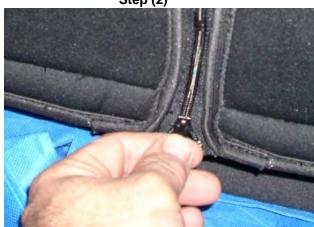

## Instructions:

- Step (1) Remove rear headrest from seat. The headrest can be removed by pressing the two buttons located on the top of the seat.
- Step (2) Slip upper seat cover over rear seat. Note location of headrest mounting holes. Slip lower Velcro strip between the upper and lower portions of the seat and secure. Connect zipper and close.
- **Step (3)** Push seat cover over headrest mounting plates. Secure under plastic caps as shown.
- Step (4) Adjust upper seat cover as needed for proper fitment.
- Step (5) Slip lower cover over seat bottom and slide back clips and straps through the gap between the top section and the lower seat section. Fold and touble the seat so that front to rear straps can be secured.
- Step (6) With seat folded forward loosen staps and attach front strap to back clip. Repeat for all three locations.