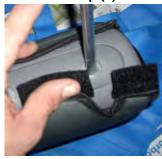

P/N: 13265.01

**Step (3)** 

**Step (7)** With straps attached carefully pull straps to thighten.

NOTE: DO NOT OVER TIGHTEN

Damage to seat cover may result.

Step (8) Slide side clips between the seat and the fenderwell and secure. Fold seat back down and check fitment of cover noting carseat attachment slots.