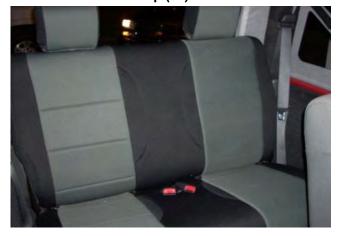

## Installation instructions

13265.04 2007-08 Jeep® Wrangler JK - Neoprene Rear Seat Covers 13265.09 2-Door Rear Seats 13265.53

Parts included: (1) Rear top cover

(1) Rear bottom cover (2) Head Rest Covers