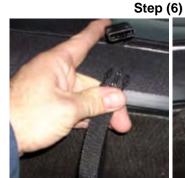

## Instructions:

- Step (1) Remove rear headrest from seat. The headrest can be removed by pressing the two buttons located on the top of the seat.
- Step (2) Slip upper seat cover over rear seat. Note location of headrest mounting holes. Slip lower Velcro strip between the upper and lower portions of the seat and secure. Connect zipper and close.
- **Step (3)** Push seat cover over headrest mounting plates. Secure under plastic caps as shown.
- Step (4) Adjust upper seat cover as needed for proper fitment.
- Step (5) Slip lower cover over seat bottom and slide back clips and straps through the gap between the top section and the lower seat section. Fold and touble the seat so that front to rear straps can be secured.
- Step (6) With seat folded forward loosen staps and attach front strap to back clip. Repeat for all three locations.