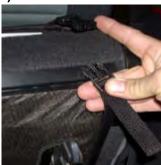

## Instructions:

- Step (1) Remove rear headrest from seat. The headrest can be removed by pressing the two buttons located on the top of the seat.
- Step (2) Slip upper seat cover over rear seat. Note location of headrest mounting holes. Slip lower Velcro strip between the upper and lower portions of the seat and secure. Connect zipper and close.
- **Step (3)** Push seat cover over headrest mounting plates. Secure under plastic caps as shown.
- Step (4) Adjust upper seat cover as needed for proper fitment.
- Step (5) Slip lower cover over seat bottom and slide back clips and straps through the gap between the top section and the lower seat section. Fold and touble the seat so that front to rear straps can be secured.
- Step (6) With seat folded forward loosen staps and attach front strap to back clip. Repeat for all three locations.