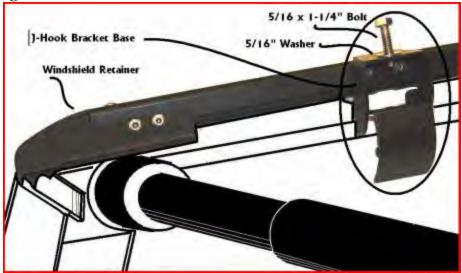

#### **Step two:**

Slide the J-hook bracket onto the windshield retainers J-hook mounting base making sure to catch the hook in the windshield slot. Insert a 5/16" x 1 ¼" Hex Head Bolt and 5/16" Flat Washer into the top into J-hook bracket. Secure the bracket to the retainer base using ½" wrench. Repeat this step for the other side (**Fig.2**).

## **Caution!**

Safety Glasses should be worn at all times while installing this product.

Fig.2

NOTE: While installing the windshield retainer J-hook bracket assembly, apply <u>FIRM</u> pressure towards the front of vehicle to make sure that the assembly is installed correctly.