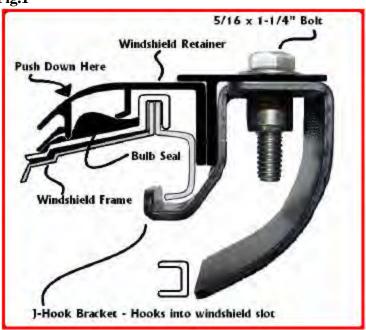

#### **Step one:**

Place the windshield retainer assembly on top of the bulb seal located along the top of the windshield. Locate the two J-hook brackets and orient them with the hooks towards the front of the channel and the threaded inserts facing upwards as seen in (**Fig.1**).

Fig.1