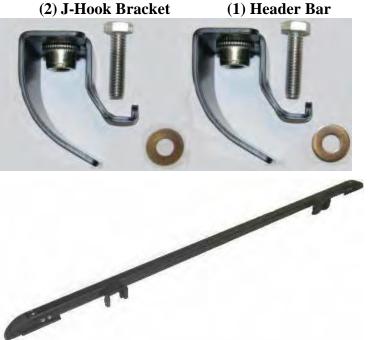

## TJ Windshield Header Channel Installation Instructions Wrangler 1997-2005

**Part Number:** 13308.04

Do Not Install on any vehicles other than those listed above.

Parts List: (2) 1 1/4" Hex Head Bolts (2) 5/16" Flat Washer

#### **Step one:**

Place the windshield retainer assembly on top of the bulb seal located along the top of the windshield. Locate the two J-hook brackets and orient them with the hooks towards the front of the channel and the threaded inserts facing upwards as seen in (**Fig.1**).